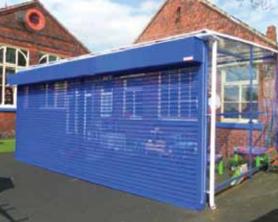

## Fantastic secure shelter is perfect for storing equipment or using as a play area

- Stylish enclosed shelter is perfect for any nursery, school or college
- Colours can be tailored to your school colours
- Will protect pupils, staff, equipment or toys from the elements
- Also suitable for use as a parent waiting area
- Comes with an electric operated roller shutter in galvanised steel

#### **Shutter Door:**

- Electronically operated roller shutter manufactured from galvanised steel (choose from solid or perforated)
- Power operated with a single-phase tubular motor
- · Galvanised steel rail is attached to the bottom of the curtain for added strength
- Control is by a momentary switch and a galvanised steel 3 sided hood is supplied as standard
- Steel support angle flags are 75mm x 50mm x 3mm with the galvanised steel guide runner rails 65mm x 32mm x 3mm
- CE Marked against the Construction Products Directive and also the Machinery Directive
- Can be powder coated to match the shelter