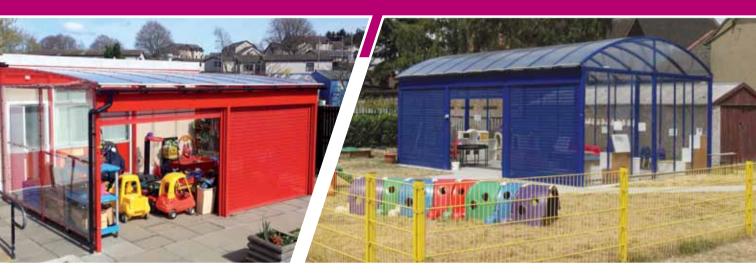

# Winterbourne Shelter with Shutter

## Fantastic secure shelter is perfect for storing equipment or using as a play area

- Stylish enclosed shelter is perfect for any nursery, school or college
- Colours can be tailored to your school colours
- Will protect pupils, staff, equipment or toys from the elements
- Also suitable for use as a parent waiting area
- Comes with an electric operated roller shutter in galvanised steel

#### **Shutter Door:**

- Electronically operated roller shutter manufactured from galvanised steel (choose from solid or perforated)
- Power operated with a single-phase tubular motor
- · Galvanised steel rail is attached to the bottom of the curtain for added strength
- Control is by a momentary switch and a galvanised steel 3 sided hood is supplied as standard
- Steel support angle flags are 75mm x 50mm x 3mm with the galvanised steel guide runner rails 65mm x 32mm x 3mm
- CE Marked against the Construction Products Directive and also the Machinery Directive
- Can be powder coated to match the shelter