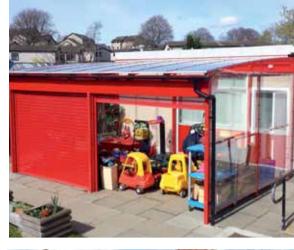

# Winterbourne Shelter with Shutter

## Fantastic secure shelter is perfect for storing equipment or using as a play area

- Stylish enclosed shelter is perfect for any nursery, school or college
- Colours can be tailored to your school colours
- Will protect pupils, staff, equipment or toys from the elements
- Also suitable for use as a parent waiting area
- Comes with an electric operated roller shutter in galvanised steel