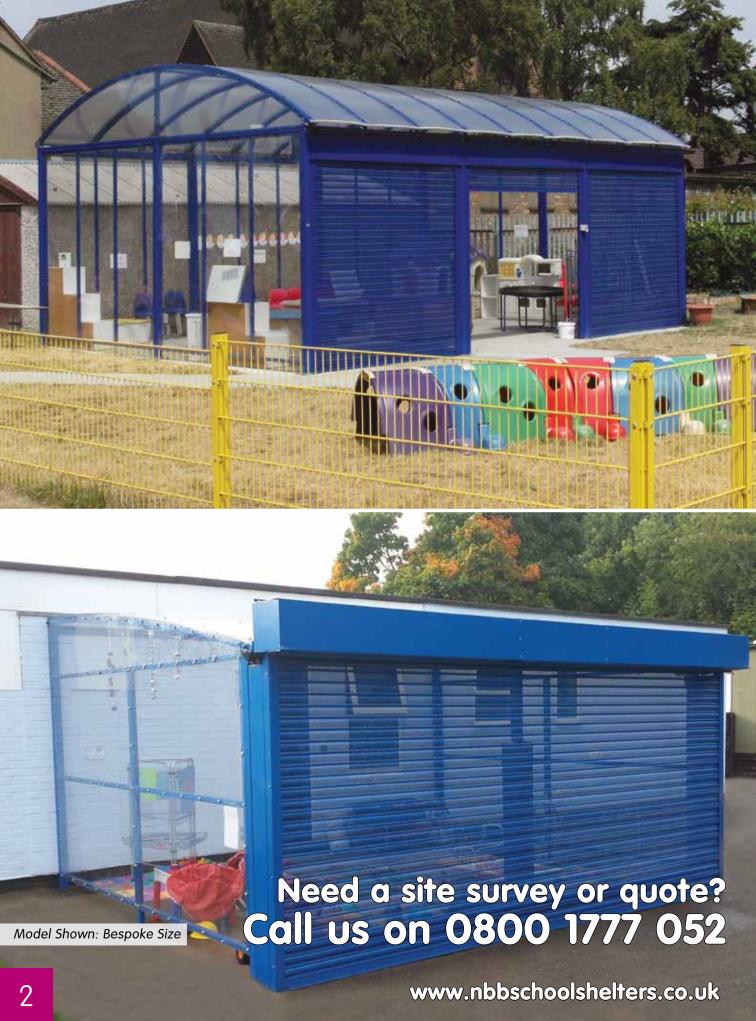

# Winterbourne Shelter with Shutter

## Fantastic secure shelter is perfect for storing equipment or using as a play area

- Stylish enclosed shelter is perfect for any nursery, school or college
- Colours can be tailored to your school colours
- Will protect pupils, staff, equipment or toys from the elements
- Also suitable for use as a parent waiting area
- Comes with an electric operated roller shutter in galvanised steel

#### **Shutter Door:**

- Electronically operated roller shutter manufactured from galvanised steel (choose from solid or perforated)
- Power operated with a single-phase tubular motor
- · Galvanised steel rail is attached to the bottom of the curtain for added strength
- Control is by a momentary switch and a galvanised steel 3 sided hood is supplied as standard
- Steel support angle flags are 75mm x 50mm x 3mm with the galvanised steel guide runner rails 65mm x 32mm x 3mm
- CE Marked against the Construction Products Directive and also the Machinery Directive
- Can be powder coated to match the shelter