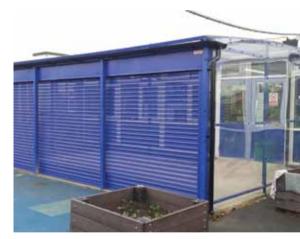

## Fantastic secure shelter is perfect for storing equipment or using as a play area

- Stylish enclosed shelter is perfect for any nursery, school or college
- Colours can be tailored to your school colours
- Will protect pupils, staff, equipment or toys from the elements
- Also suitable for use as a parent waiting area
- Comes with an electric operated roller shutter in galvanised steel

#### **Shutter Door:**

- Electronically operated roller shutter manufactured from galvanised steel (choose from solid or perforated)
- Power operated with a single-phase tubular motor
- · Galvanised steel rail is attached to the bottom of the curtain for added strength
- Control is by a momentary switch and a galvanised steel 3 sided hood is supplied as standard
- Steel support angle flags are 75mm x 50mm x 3mm with the galvanised steel guide runner rails 65mm x 32mm x 3mm
- CE Marked against the Construction Products Directive and also the Machinery Directive
- Can be powder coated to match the shelter