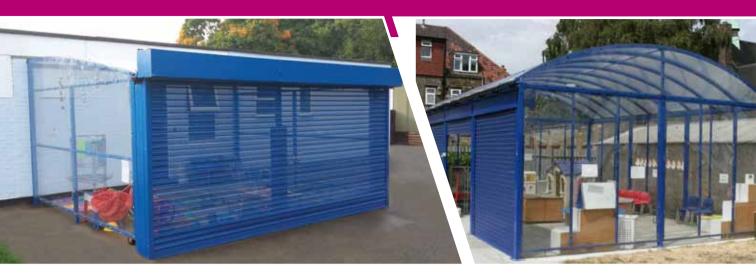

# Winterbourne Shelter with Shutter

## Fantastic secure shelter is perfect for storing equipment or using as a play area

- Stylish enclosed shelter is perfect for any nursery, school or college
- Colours can be tailored to your school colours
- Will protect pupils, staff, equipment or toys from the elements
- Also suitable for use as a parent waiting area
- Comes with an electric operated roller shutter in galvanised steel

#### **Shutter Door:**

- Electronically operated roller shutter manufactured from galvanised steel (choose from solid or perforated)
- Power operated with a single-phase tubular motor
- · Galvanised steel rail is attached to the bottom of the curtain for added strength
- Control is by a momentary switch and a galvanised steel 3 sided hood is supplied as standard
- Steel support angle flags are 75mm x 50mm x 3mm with the galvanised steel guide runner rails 65mm x 32mm x 3mm
- CE Marked against the Construction Products Directive and also the Machinery Directive
- Can be powder coated to match the shelter