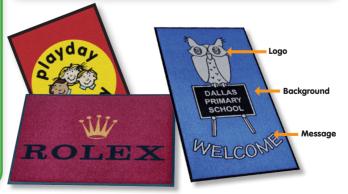

# Design your own Logo Mat in 6 simple steps

Choose the size and quantity of the mats you require from either 'Standard' or 'Premium' quality by entering a figure in the appropriate row of last column. If you require mats with different designs or colour schemes, please complete a separate Design Form for each. For custom sized logo mats, please call 0800 1777 052 for help.