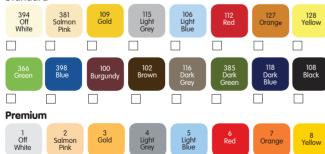

### Tell us the colours you would like

Please tick the 1 to 8 colours that you would like (including background colours) from the standard range of 16 colours shown below. 1 to 8 colours are included in the standard price. If you need more than 8 please call **0800 1777 052**. Please note different colours for Standard and Premium mats

#### Standard

\* Actual colours may vary slightly from those reproduced in this catalogue