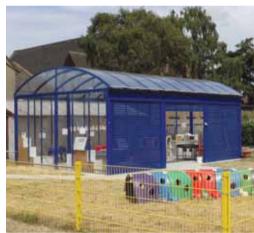

## Winterbourne Shelter with Shutter

## Fantastic secure shelter is perfect for storing equipment

- Stylish enclosed shelter is perfect for any establishment
- Will protect staff, equipment and visitors from the elements
- Comes with an electric operated roller shutter in galvanised steel (including manual override) **Specifications:**

#### Frame:

- Mild steel construction, hot dip galvanised to ISO 1461 2009 and epoxy powder coated
- Square hollow tube
- Maintenance free for 15 years and life maintained for 25 years
- Available in 8 standard colours (see below). All other RAL colours available on special order

#### **Shutter Door:**

- Electronically operated roller shutter manufactured from galvanised steel (choose from solid or perforated)
- Power operated with a single-phase tubular motor
- · Galvanised steel rail is attached to the bottom of the curtain for added strength
- Control is by momentary switch and a galvanised steel three sided hood is supplied as standard
- Steel support angle flags are 75mm x 50mm x 3mm with the galvanised steel guide runner rails 65mm x 32mm x 3mm CE Marked against the Construction Products Directive and also the Machinery Directive

#### **Glazing:**

• 16mm twin wall polycarbonate roof and 4mm polycarbonate side glazing