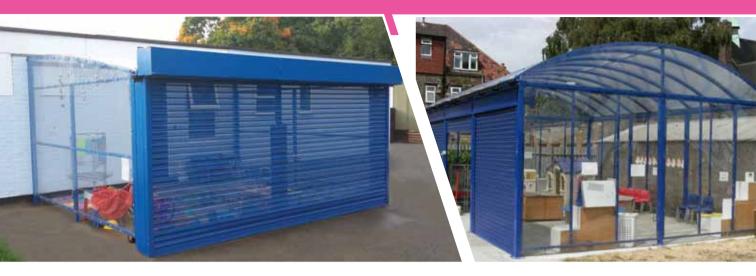

## Winterbourne Shelter with Shutter

## Fantastic secure shelter is perfect for storing equipment

- Stylish enclosed shelter is perfect for any establishment
- Will protect staff, equipment and visitors from the elements
- Comes with an electric operated roller shutter in galvanised steel (including manual override) **Specifications:**

#### **Shutter Door:**

- Electronically operated roller shutter manufactured from galvanised steel (choose from solid or perforated)
- Power operated with a single-phase tubular motor
- · Galvanised steel rail is attached to the bottom of the curtain for added strength
- Control is by momentary switch and a galvanised steel three sided hood is supplied as standard
- Steel support angle flags are 75mm x 50mm x 3mm with the galvanised steel guide runner rails 65mm x 32mm x 3mm CE Marked against the Construction Products Directive and also the Machinery Directive