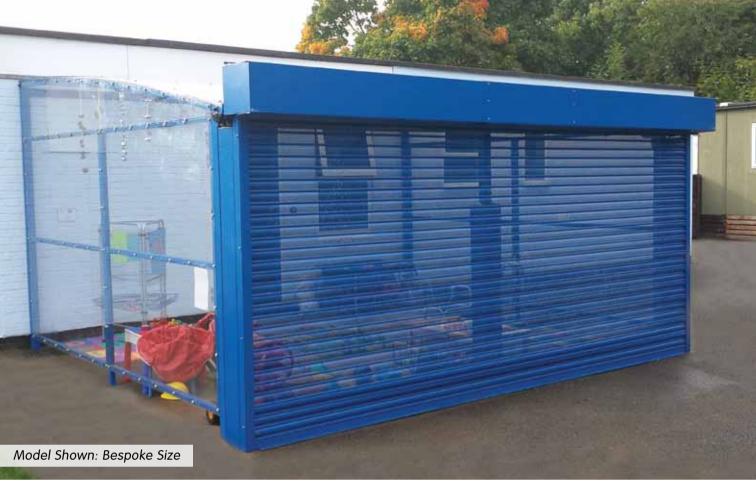

## Winterbourne Shelter with Shutter

## Fantastic secure shelter is perfect for storing equipment

- Stylish enclosed shelter is perfect for any establishment
- Will protect staff, equipment and visitors from the elements
- Comes with an electric operated roller shutter in galvanised steel (including manual override) **Specifications:**

#### **Shutter Door:**

- Electronically operated roller shutter manufactured from galvanised steel (choose from solid or perforated)
- Power operated with a single-phase tubular motor
- · Galvanised steel rail is attached to the bottom of the curtain for added strength
- Control is by momentary switch and a galvanised steel three sided hood is supplied as standard
- Steel support angle flags are 75mm x 50mm x 3mm with the galvanised steel guide runner rails 65mm x 32mm x 3mm CE Marked against the Construction Products Directive and also the Machinery Directive