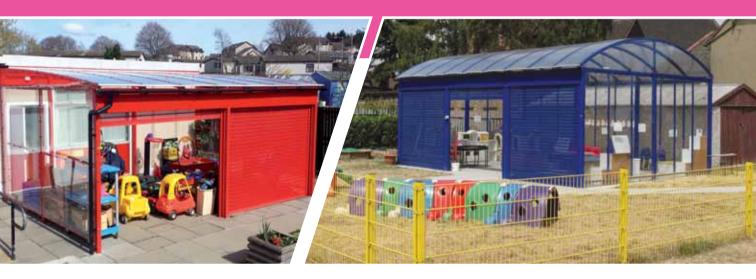

## Winterbourne Shelter with Shutter

## Fantastic secure shelter is perfect for storing equipment

- Stylish enclosed shelter is perfect for any establishment
- Will protect staff, equipment and visitors from the elements
- Comes with an electric operated roller shutter in galvanised steel (including manual override) **Specifications:**

#### **Shutter Door:**

- Electronically operated roller shutter manufactured from galvanised steel (choose from solid or perforated)
- Power operated with a single-phase tubular motor
- · Galvanised steel rail is attached to the bottom of the curtain for added strength
- Control is by momentary switch and a galvanised steel three sided hood is supplied as standard
- Steel support angle flags are 75mm x 50mm x 3mm with the galvanised steel guide runner rails 65mm x 32mm x 3mm CE Marked against the Construction Products Directive and also the Machinery Directive