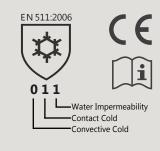

# **PRODUCT DESCRIPTION**

Thick thermal brushed 10 gauge terry acrylic liner with excellent insulating capacities to keep hands warm in cold environments. Combining a first full flat latex coating coupled with a soft foam latex knuckle coating offers a waterproof, windproof and dirt-proof finish to protect hands in all types of foul weather conditions. Contact heat level 2 tested for use up to 250°C and contact cold level 1.