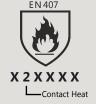

# **PRODUCT DESCRIPTION**

Thick thermal brushed 10 gauge terry acrylic liner with excellent insulating capacities to keep hands warm in cold environments. Combining a first full flat latex coating coupled with a soft foam latex knuckle coating offers a waterproof, windproof and dirt-proof finish to protect hands in all types of foul weather conditions. Contact heat level 2 tested for use up to 250°C and contact cold level 1.