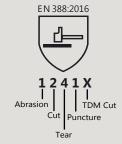

# KoolGrip® Arctic Thermal Dual Latex

# Product Datasheet

**OUR REF: KOOLGRIP ARCTIC** 

# **PRODUCT DESCRIPTION**

Thick thermal brushed 10 gauge terry acrylic liner with excellent insulating capacities to keep hands warm in cold environments. Combining a first full flat latex coating coupled with a soft foam latex knuckle coating offers a waterproof, windproof and dirt-proof finish to protect hands in all types of foul weather conditions. Contact heat level 2 tested for use up to 250°C and contact cold level 1.

# **TYPICAL APPLICATIONS:**

Supermarkets, Concreting, Construction, Railway Maintenance, Transport, general cold handling.

**AVAILABLE SIZES:** 7, 8, 9, 10

**PACKAGING: Per Pack:** 5 pairs

Per Box: 50 pairs



# **Technical Details**







**EC type examination carried out by:** SATRA Technology Centre, Wyndham Way, Telford Way, Kettering, Northamptonshire, NN16 8SD, United Kingdom. (Notified Body 0321)

# **WARNING!**



- ▶ Please Note that these gloves contain natural rubber latex which may produce an allergic reaction in some individuals. If affected please discontinue use immediately and seek medical advice. Users with known sensitivity to rubber or latex products should avoid contact.
- **Storage:** Gloves should be stored in a cool, dry environment in the original packaging and out of direct sunlight.
- Maintenance: Both new and old gloves should be thoroughly inspected before use to ensure
  no damage is present. Gloves should not be left in a contaminated condition if reuse is intended
   if contaminated, gloves