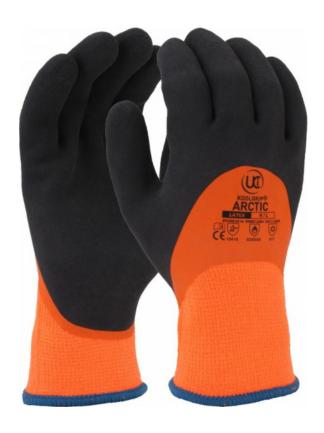

# **PRODUCT DESCRIPTION**

Thick thermal brushed 10 gauge terry acrylic liner with excellent insulating capacities to keep hands warm in cold environments. Combining a first full flat latex coating coupled with a soft foam latex knuckle coating offers a waterproof, windproof and dirt-proof finish to protect hands in all types of foul weather conditions. Contact heat level 2 tested for use up to 250°C and contact cold level 1.