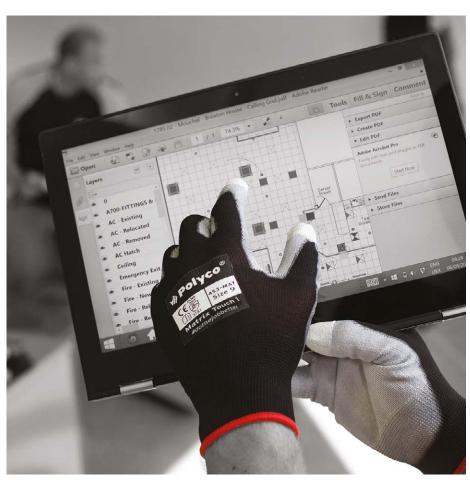

Matrix® Touch 1 45-MAT

Seamless knitted liner with polyurethane palm coating and touch sensitive fingertips

## **Features**

Tactile touch sensitive fingertips enable the wearer to use touch screen machinery or portable touch screen devices with precision and without the need to remove the glove

Polyurethane palm coating is flexible and provides good mechanical protection

The seamless knitted liner which has been designed to be close fitting, is breathable and extremely comfortable

Elasticated knitted wrist provides a secure fit and keeps hands free from dust and debris