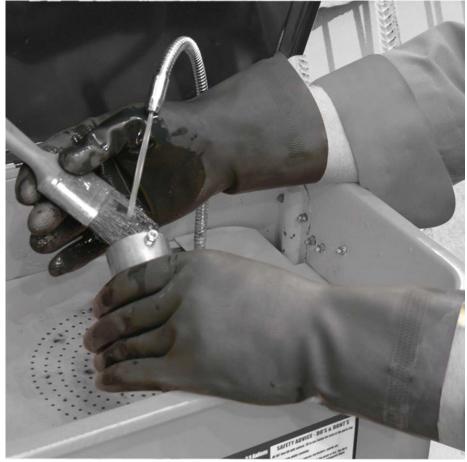

## Maxima™

Heavy duty flock lined natural rubber glove

## **Features**

Provides protection against a wide range of chemicals Offers good abrasion and tear resistance Slip resistant pattern on the palm enhances grip

Soft flock lining absorbs perspiration, and keeps hands dry, cool and comfortable